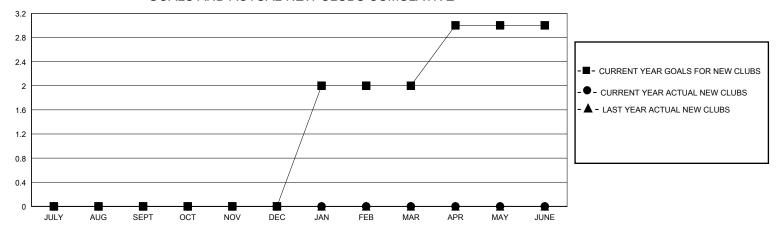

## GOALS AND ACTUAL NEW CLUBS CUMULATIVE

## MONTHLY MEMBERSHIP PROGRESS REPORT

District 31 O

**LOCATION NORTH CAROLINA** GMT: **GMT CA** 

| Clubs                 |               |           |               | Members               |                       |                         |                                                    |
|-----------------------|---------------|-----------|---------------|-----------------------|-----------------------|-------------------------|----------------------------------------------------|
| RESULTS FOR 2023-2024 |               |           |               | RESULTS FOR 2023-2024 |                       |                         |                                                    |
| QUARTER               | NEW CLUB GOAL | NEW CLUBS | DROPPED CLUBS | QUARTER MEMB          | ER GROWTH NET<br>GOAL | MEMBER GROWTH<br>ACTUAL | DROPPED<br>MEMBERS ACTUAL<br>(including transfers) |
| JULY/AUG/SEPT         | 0             | 0         | 0             | JULY/AUG/SEPT         | 30                    | 32                      | 13                                                 |
| OCT/NOV/DEC           | 0             | 0         | 0             | OCT/NOV/DEC           | 40                    | 20                      | 31                                                 |
| JAN/FEB/MAR           | 2             | 0         | 0             | JAN/FEB/MAR           | 40                    | 6                       | 10                                                 |
| APR/MAY/JUNE          | 1             | 0         | 0             | APR/MAY/JUNE          | 40                    | 0                       | 0                                                  |