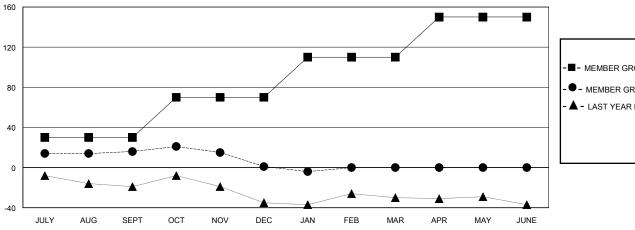

## GOALS AND ACTUAL MEMBERS CUMULATIVE

| -■- MEMBER GROWTH NET GOAL        |
|-----------------------------------|
| - ● - MEMBER GROWTH ACTUAL        |
| - ▲ - LAST YEAR MEMBERSHIP ACTUAL |
|                                   |
|                                   |
|                                   |
|                                   |
|                                   |

## MONTHLY MEMBERSHIP PROGRESS REPORT

District 31 O

**LOCATION NORTH CAROLINA** GMT: **GMT CA** 

| Clubs                 |               |           |               | Members               |                       |                         |                                                    |
|-----------------------|---------------|-----------|---------------|-----------------------|-----------------------|-------------------------|----------------------------------------------------|
| RESULTS FOR 2023-2024 |               |           |               | RESULTS FOR 2023-2024 |                       |                         |                                                    |
| QUARTER               | NEW CLUB GOAL | NEW CLUBS | DROPPED CLUBS | QUARTER MEMB          | ER GROWTH NET<br>GOAL | MEMBER GROWTH<br>ACTUAL | DROPPED<br>MEMBERS ACTUAL<br>(including transfers) |
| JULY/AUG/SEPT         | 0             | 0         | 0             | JULY/AUG/SEPT         | 30                    | 32                      | 13                                                 |
| OCT/NOV/DEC           | 0             | 0         | 0             | OCT/NOV/DEC           | 40                    | 20                      | 31                                                 |
| JAN/FEB/MAR           | 2             | 0         | 0             | JAN/FEB/MAR           | 40                    | 6                       | 10                                                 |
| APR/MAY/JUNE          | 1             | 0         | 0             | APR/MAY/JUNE          | 40                    | 0                       | 0                                                  |